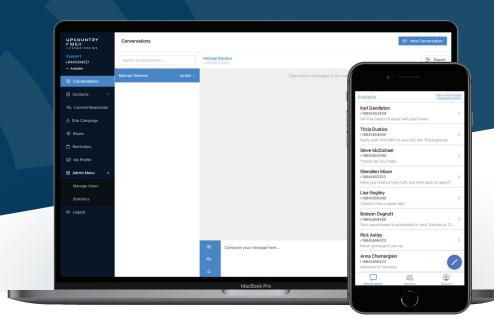

## MESSAGING KEY FEATURES

- Multi-Device Sync
- Multi-Number Support
- Drip Campaigns
- Auto Reply Keywords & Away Messages
- Multi-Tenant User Management

Send and receive messages to your customers directly from your business line

## TAKE YOUR CUSTOMER COMMUNICATIONS TO THE NEXT LEVEL

- Create custom crafted messages and responses
- Ability to add an image and brand
- Schedule important messages, notifications & reminders
- Control your status based on your availability